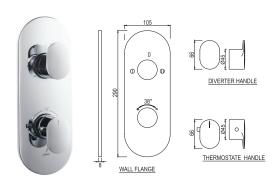

## jaquar.com

| Product Code                      | OPP-CHR-15681KPM                                                                                                                                                                                                                                                                                                                                                 |
|-----------------------------------|------------------------------------------------------------------------------------------------------------------------------------------------------------------------------------------------------------------------------------------------------------------------------------------------------------------------------------------------------------------|
| Description                       | Aquamax 2 Outlet Thermostatic Shower Mixer (Trim Kit & ALD-681 & ALD-681E Working Component)                                                                                                                                                                                                                                                                     |
| Recommended<br>Water Pressure     | 0.2 Bar- 5 bar                                                                                                                                                                                                                                                                                                                                                   |
| Brass Specification in Percentage | Brass Forgings Cu (56.5 - 60.0), Pb (0.6 - 2.0), Fe (0.30 Max), Total Impurities excl. Fe (0.75 Max), Zn (Remainder)  Brass Rod as per IS:319-1989 Cu (56.0-59.0), Pb (2.0-3.5), Fe (0.0-0.35), Total Impurity (0.0-0.7), Zn (Remainder)  Brass Sheets as per IS:410-1977 Cu (61.5-64.5), Pb (0.0-0.3), Fe (0.0-0.075), Total Impurity (0.0-0.6), Zn (Remainder) |
| Finish                            | Plating: Nickel-10.0 micron Chromium-0.3 micron<br>Salt Spray (500 hrs + Validated)<br>Adhesion (Pass)                                                                                                                                                                                                                                                           |
| Available Colour<br>Finishing     | CHROME (CHR)                                                                                                                                                                                                                                                                                                                                                     |